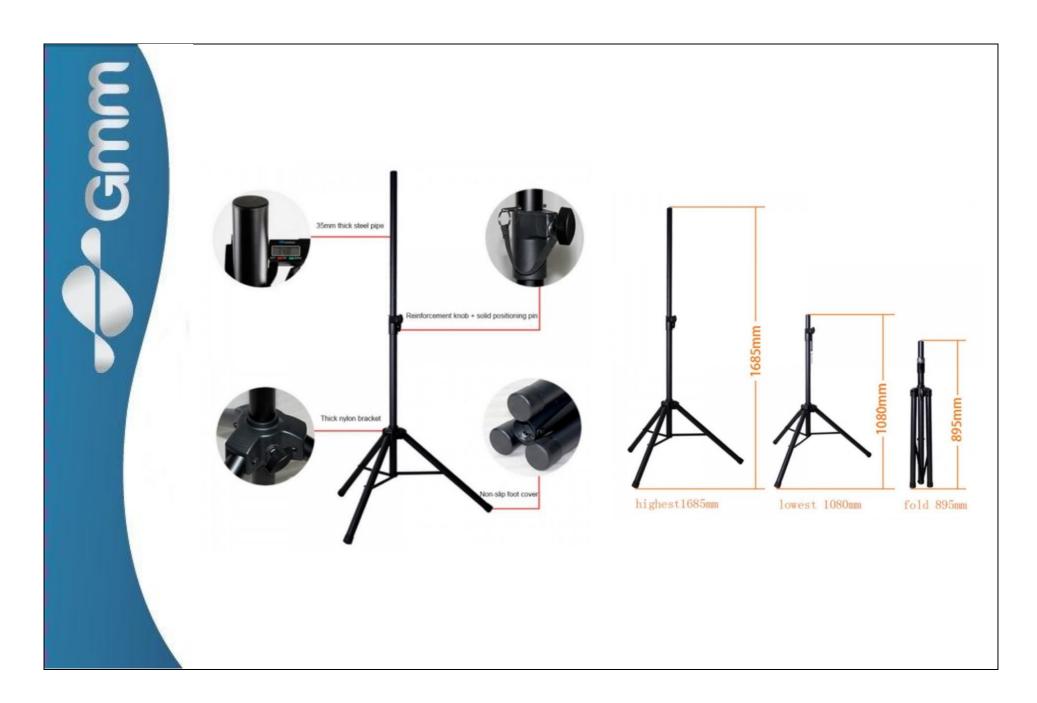

GMM heavy duty 35mm thick steel pipe tripod stand is specially designed with additional fix base head mount to stand on the ground firmly while attached to any devices with standard adaptor 1/4" screw. It fix on a still camera, light, meter, measuring instrument to be held on firm tripod support. Each 2 steps extendable tripod tube is extended from 108cm to 168.5cm. The loading capacity is 60kg.

## Features:

- 1/4" standard interface screw
- 35mm thick steel pipe
- Reinforcement knob with solid positioning pin
- Thick nylon bracket
- Non-slip foot cover
- Firm tripod with stability support

## **Specifications:**

Colour: Black

Load Capacity: 60kgFolded Length: 895mm

Extended Length: 1080 to 1685mm

Tube Size: Dia.35mmLoad Capacity: 60kgs

Material: Iron round tube + plastic components

Weight: approx. 4360g