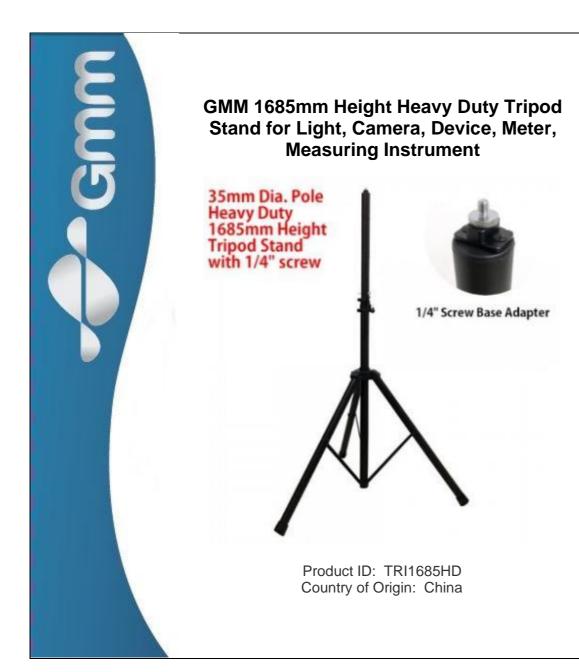

GMM heavy duty 35mm thick steel pipe tripod stand is specially designed with additional fix base head mount to stand on the ground firmly while attached to any devices with standard adaptor 1/4" screw. It fix on a still camera, light, meter, measuring instrument to be held on firm tripod support. Each 2 steps extendable tripod tube is extended from 108cm to 168.5cm. The loading capacity is 60kg.

## **Specifications:**

Colour: Black

Load Capacity: 60kgFolded Length: 895mm

Extended Length: 1080 to 1685mm

Tube Size: Dia.35mmLoad Capacity: 60kgs

Material: Iron round tube + plastic components

Weight: approx. 4360g